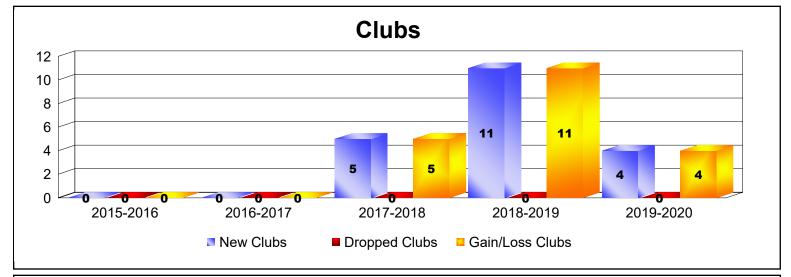

District 301A4 As of June 2020 Cumulative

| Year      | New<br>Clubs | Dropped<br>Clubs | Gain/<br>Loss<br>Clubs | New<br>Members | Charter<br>Members | Reinstate<br>Members | Transfer<br>Members | Total<br>Member<br>Added | Total<br>Members<br>Dropped | Gain/<br>Loss<br>Members |
|-----------|--------------|------------------|------------------------|----------------|--------------------|----------------------|---------------------|--------------------------|-----------------------------|--------------------------|
| 2015-2016 | 0            | 0                | 0                      | 66             | 0                  | 26                   | 0                   | 92                       | -803                        | -711                     |
| 2016-2017 | 0            | 0                | 0                      | 279            | 4                  | 3                    | 0                   | 286                      | -140                        | 146                      |
| 2017-2018 | 5            | 0                | 5                      | 131            | 145                | 18                   | 0                   | 294                      | -200                        | 94                       |
| 2018-2019 | 11           | 0                | 11                     | 65             | 283                | 4                    | 0                   | 352                      | -62                         | 290                      |
| 2019-2020 | 4            | 0                | 4                      | 165            | 87                 | 3                    | 1                   | 256                      | -159                        | 97                       |
| Average   | 4            | 0                | 4                      | 141            | 104                | 11                   | 0                   | 256                      | -273                        | -17                      |