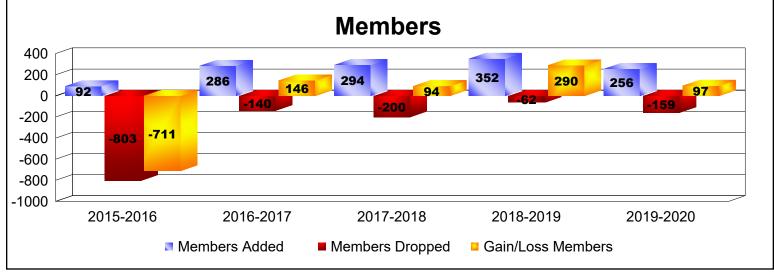

District 301A4 As of June 2020 Cumulative

| Year      | New<br>Clubs | Dropped<br>Clubs | Gain/<br>Loss<br>Clubs | New<br>Members | Charter<br>Members | Reinstate<br>Members | Transfer<br>Members | Total<br>Member<br>Added | Total<br>Members<br>Dropped | Gain/<br>Loss<br>Members |
|-----------|--------------|------------------|------------------------|----------------|--------------------|----------------------|---------------------|--------------------------|-----------------------------|--------------------------|
| 2015-2016 | 0            | 0                | 0                      | 66             | 0                  | 26                   | 0                   | 92                       | -803                        | -711                     |
| 2016-2017 | 0            | 0                | 0                      | 279            | 4                  | 3                    | 0                   | 286                      | -140                        | 146                      |
| 2017-2018 | 5            | 0                | 5                      | 131            | 145                | 18                   | 0                   | 294                      | -200                        | 94                       |
| 2018-2019 | 11           | 0                | 11                     | 65             | 283                | 4                    | 0                   | 352                      | -62                         | 290                      |
| 2019-2020 | 4            | 0                | 4                      | 165            | 87                 | 3                    | 1                   | 256                      | -159                        | 97                       |
| Average   | 4            | 0                | 4                      | 141            | 104                | 11                   | 0                   | 256                      | -273                        | -17                      |